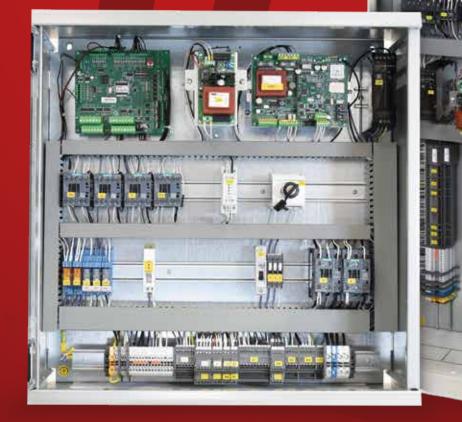

## Compare the control panel

|                                   | Gearless home lift<br>MRL UNI EN 81.41 | Hydraulic home lift<br>UNI EN 81.41 |
|-----------------------------------|----------------------------------------|-------------------------------------|
| Туре                              | 🛠 Electric                             | 🖒 Hydraulic                         |
| Application                       | 🙆 🗋 🕮                                  | 🙆 🛍                                 |
| Stops                             | 12                                     | 7                                   |
| Doors management                  | $\checkmark$                           | $\checkmark$                        |
| Access Management                 | up to 3                                | up to 3                             |
| CAN serial communication          | $\checkmark$                           | ×                                   |
| Cabin serial communication        | $\checkmark$                           | $\checkmark$                        |
| Inverter Fuji LM2A Contactor Less | $\checkmark$                           | ×                                   |
| Gear shift counter                | $\checkmark$                           | ×                                   |
| Emergency descent                 | $\checkmark$                           | $\checkmark$                        |
| UNI EN 81.28 Compliant            | $\checkmark$                           | $\checkmark$                        |
| VVF                               | 5,5 KW                                 | -                                   |
| Dimensions [mm]                   | L 300 x P 250 x H 2220                 | L 500 x P 225 x H 600               |
| Cabinet finisches                 | Lampre N1 RAL 7035 compatible          | Lampre N1 RAL 7035 compatible       |